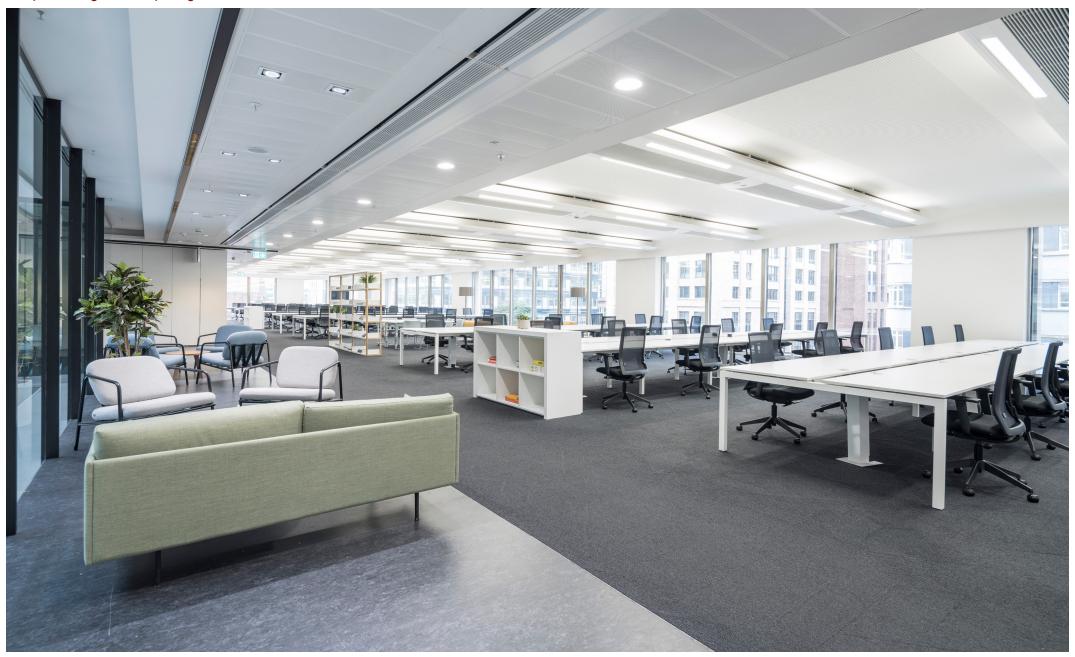

Ground and first floors feature an inter-connecting staircase





## **Ground & first floor**

Floorplate along Whitechapel High Street



### Third floor

Partially fitted floor, with flexible options to suit your needs

- 90 desks
- 10 meeting rooms, 1 with retractable partition to create an additional room
- Kitchen and lunch space
  4 quiet pods
  Reception
  Breakout spaces



The unit is situated around the central atrium

## Reception space, breakout areas and desking along Whitechapel High Street



#### **Schedule of Areas**

|             | <b>3</b> 9 II | <b>5</b> 4 111 |
|-------------|---------------|----------------|
| Third floor | 22,850        | 2,123          |
| Total       | 22,850        | 2,123          |



# Third floor

Floorplate along Whitechapel High Street



### Sixth floor

The sixth floor can be taken as a single unit, or split into two smaller units from 4,578 sq ft.

# Remaining CAT A space available on the sixth floor





Sixth floor lobby

#### **Schedule of Areas**

|             | sq π"  | sq m  |
|-------------|--------|-------|
| Sixth floor | 15,714 | 1,460 |
| Total       | 15,714 | 1,460 |



\*Subject to final measurement on practical completion

## Sixth floor

Floorplate along Braham Street