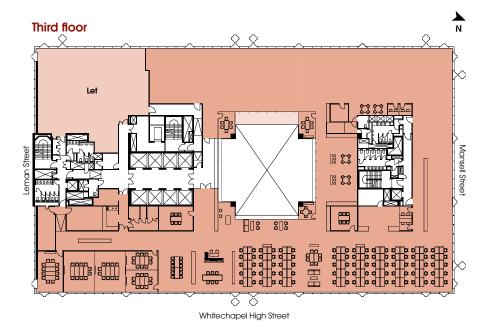

### Third floor

Partially fitted floor, with flexible options to suit your needs

- 90 desks
- 10 meeting rooms, 1 with retractable partition to create an additional room
- Kitchen and lunch space
  4 quiet pods
  Reception
  Breakout spaces

The unit is situated around the central atrium

# Third floor

Floorplate along Whitechapel High Street