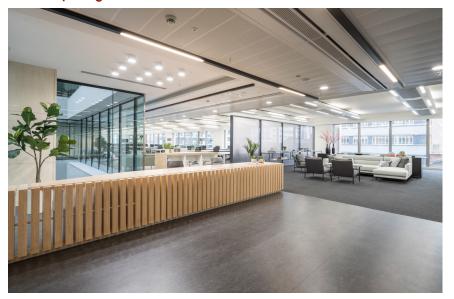

### Third floor

Partially fitted floor, with flexible options to suit your needs

- 90 desks
- 10 meeting rooms, 1 with retractable partition to create an additional room
- Kitchen and lunch space
  4 quiet pods
  Reception
  Breakout spaces