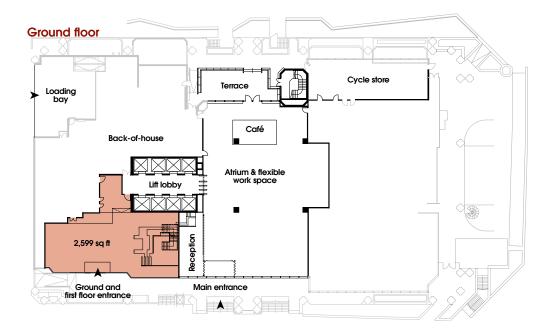

### **Ground & first floor**

This is a seldom-found chance to rent a self-contained duplex office with the attractive perk of a private street-level entrance.

#### Ground floor arrival space

Ground and first floors feature an inter-connecting staircase

## **Ground & first floor**

Floorplate along Whitechapel High Street

#### **Schedule of Areas**

|              | sq π   | sq m  |
|--------------|--------|-------|
| First floor  | 21,001 | 1,951 |
| Ground floor | 2,599  | 242   |
| Total        | 23,600 | 2,193 |