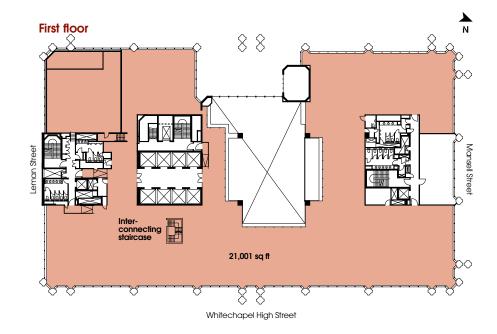

### **Ground & first floor**

This is a seldom-found chance to rent a self-contained duplex office with the attractive perk of a private street-level entrance.

## **Ground & first floor**

Floorplate along Whitechapel High Street

#### **Schedule of Areas**

|              | sq π   | sq m  |
|--------------|--------|-------|
| First floor  | 21,001 | 1,951 |
| Ground floor | 2,599  | 242   |
| Total        | 23,600 | 2,193 |