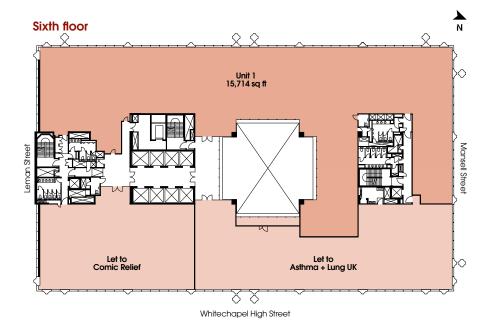

### Sixth floor

The sixth floor can be taken as a single unit, or split into two smaller units from 4,578 sq ft.

#### **Schedule of Areas**

|             | sq π"  | sq m  |
|-------------|--------|-------|
| Sixth floor | 15,714 | 1,460 |
| Total       | 15,714 | 1,460 |

\*Subject to final measurement on practical completion