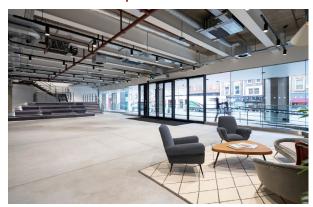

#### Ground floor arrival space

Ground and first floors feature an inter-connecting staircase

The unit is situated around the central atrium

## Reception space, breakout areas and desking along Whitechapel High Street