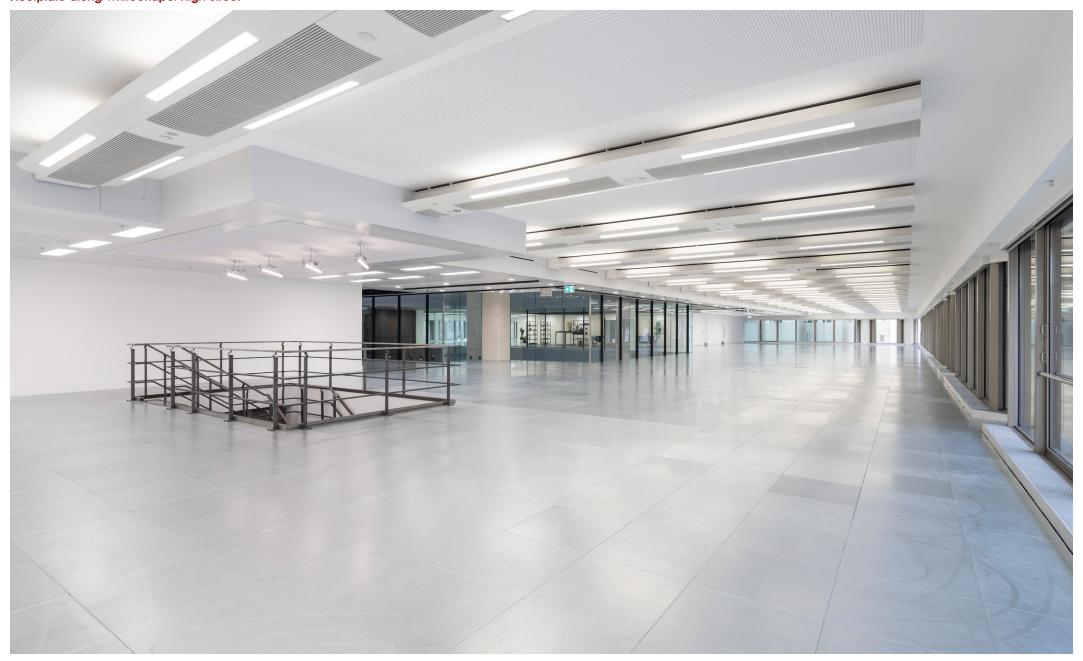

### **Ground & first floor**

This is a seldom-found chance to rent a self-contained duplex office with the attractive perk of a private street-level entrance.



#### **Schedule of Areas**

|              | sq π   | sq m  |
|--------------|--------|-------|
| First floor  | 21,001 | 1,951 |
| Ground floor | 2,599  | 242   |
| Total        | 23,600 | 2,193 |



#### Ground floor arrival space



Ground and first floors feature an inter-connecting staircase





## **Ground & first floor**

Floorplate along Whitechapel High Street



### Third floor

Partially fitted floor, with flexible options to suit your needs

- 90 desks
- 10 meeting rooms, 1 with retractable partition to create an additional room
- Kitchen and lunch space
  4 quiet pods
  Reception
  Breakout spaces



The unit is situated around the central atrium

## Reception space, breakout areas and desking along Whitechapel High Street



#### **Schedule of Areas**

|             | <b>3</b> 9 II | <b>5</b> 4 111 |
|-------------|---------------|----------------|
| Third floor | 22,850        | 2,123          |
| Total       | 22,850        | 2,123          |



# Third floor

Floorplate along Whitechapel High Street



### Sixth floor

The sixth floor can be taken as a single unit, or split into two smaller units from 4,578 sq ft.

# Remaining CAT A space