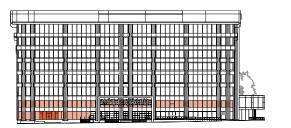

### **Ground & first floor**

This is a seldom-found chance to rent a self-contained duplex office with the attractive perk of a private street-level entrance.



#### **Schedule of Areas**

|              | sq π   | sq m  |
|--------------|--------|-------|
| First floor  | 21,001 | 1,951 |
| Ground floor | 2,599  | 242   |
| Total        | 23,600 | 2,193 |



#### Ground floor arrival space



Ground and first floors feature an inter-connecting staircase





## **Ground & first floor**

Floorplate along Whitechapel High Street



### Third floor

Partially fitted floor, with flexible options to suit your needs

- 90 desks
- 10 meeting rooms, 1 with retractable partition to create an additional room
- Kitchen and lunch space
  4 quiet pods
  Reception
  Breakout spaces



The unit is situated around the central atrium

## Reception space, breakout areas and desking along Whitechapel High Street



#### **Schedule of Areas**

|             | <b>3</b> 9 II | <b>5</b> 4 111 |
|-------------|---------------|----------------|
| Third floor | 22,850        | 2,123          |
| Total       | 22,850        | 2,123          |



# Third floor

Floorplate along Whitechapel High Street



### Sixth floor

The sixth floor can be taken as a single unit, o