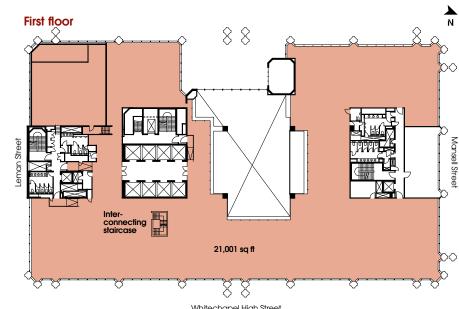

### Ground floor Cycle store Loading bay Café Back-of-house Atrium & flexible work space Lift lobby 2,599 sq ft Ground and Main entrance first floor entrance

### **Schedule of Areas**

|              | sq ft  | sq m  |
|--------------|--------|-------|
| First floor  | 21,001 | 1,951 |
| Ground floor | 2,599  | 242   |
| Total        | 23,600 | 2,193 |

Whitechapel High Street

#### Ground and first floors feature an inter-connecting staircase

# Ground & first floor

Floorplate along Whitechapel High Street