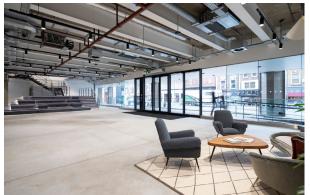

## Ground & first floor

This is a seldom-found chance to rent a self-contained duplex office with the attractive perk of a private street-level entrance.

### Ground floor Cycle store Loading bay Café Back-of-house Atrium & flexible work space Lift lobby 2,599 sq ft Ground and Main entrance first floor entrance

### **Schedule of Areas**

|              | sq ft  | sq m  |
|--------------|--------|-------|
| First floor  | 21,001 | 1,951 |
| Ground floor | 2,599  | 242   |
| Total        | 23,600 | 2,193 |



Whitechapel High Street



Ground floor arrival space

#### Ground and first floors feature an inter-connecting staircase





# Ground & first floor

Floorplate along Whitechapel High Street