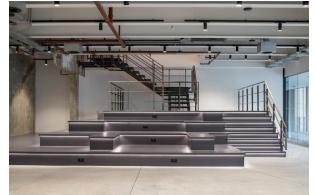

## Ground & first floor

This is a seldom-found chance to rent a self-contained duplex office with the attractive perk of a private street-level entrance.

### Ground floor Cycle store Loading bay Café Back-of-house Atrium & flexible work space Lift lobby 2,599 sq ft Ground and Main entrance first floor entrance

### **Schedule of Areas**

|              | sq ft  | sq m  |
|--------------|--------|-------|
| First floor  | 21,001 | 1,951 |
| Ground floor | 2,599  | 242   |
| Total        | 23,600 | 2,193 |



Whitechapel High Street



Ground floor arrival space

#### Ground and first floors feature an inter-connecting staircase





# Ground & first floor

Floorplate along Whitechapel High Street